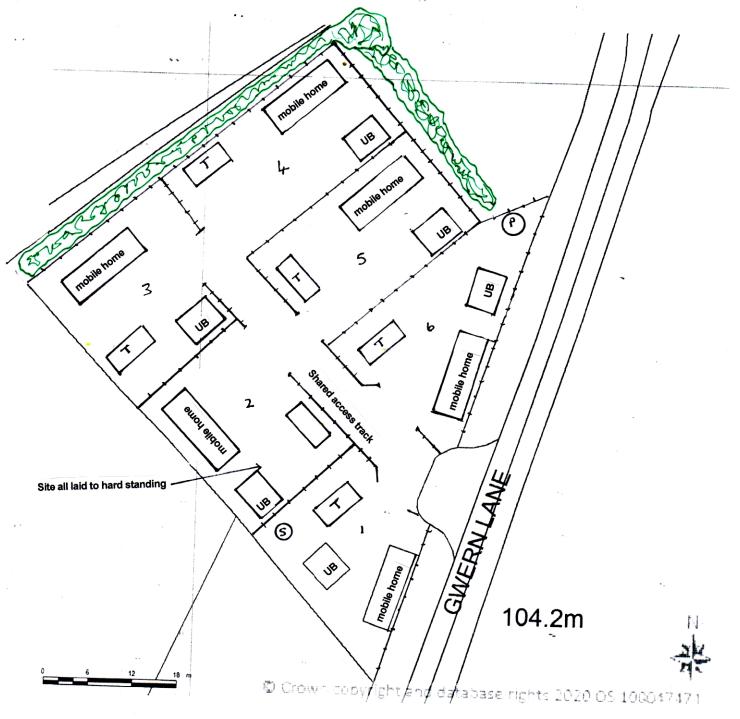

## BLOCK/SITE PLAN AREA 90m x 90m SCALE 1:500 on A4 CENTRE COORDINATES: 331824, 357762

## Supplied by Streetwise Maps Ltd www.streetwise.net Licence No: 100047474

White Acres Caravan site, Gwern Lane, Hope Flintshire, LL12 9RU

Plan 2 Proposed site layout
Scale 1:500 scale bar

T Touring caravan UB Utility block s septic tank(existing)

p Package Treatment plant

Proposed hedgerow/ trees