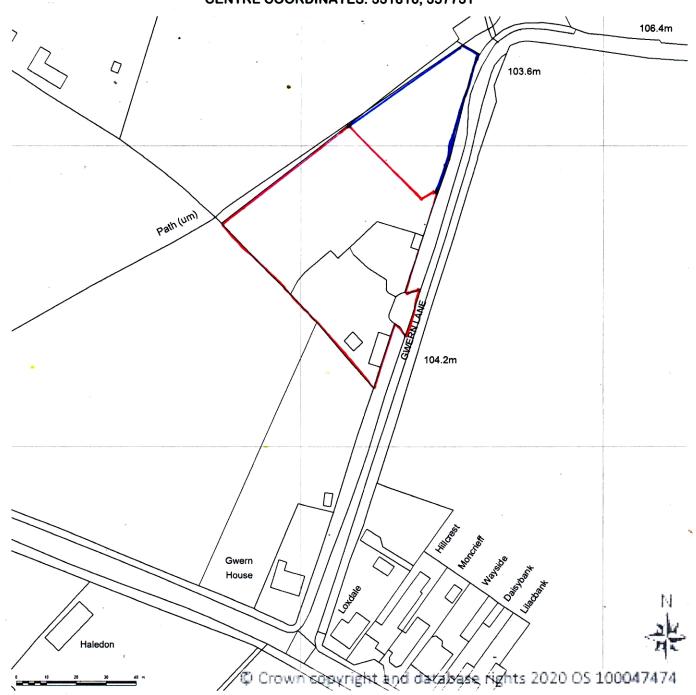

## SITE LOCATION PLAN AREA 5 HA

SCALE 1:1250 on A4 CENTRE COORDINATES: 331816, 357731

Supplied by Streetwise Maps Ltd www.streetwise.net Licence No: 100047474 08/04/2020 11:29:05

White Acres Caravan site, Gwern Lane, Hope Flintshire, LL12 9RU