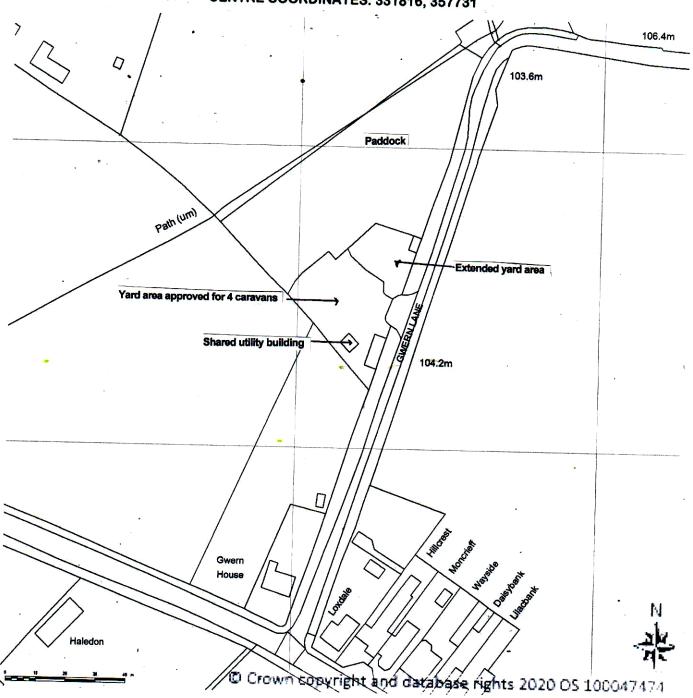

## SITE LOCATION PLAN AREA 5 HA

SCALE 1:1250 on A4 CENTRE COORDINATES: 331816, 357731

Supplied by Streetwise Maps Ltd www.streetwise.net Licence No: 100047474 08/04/2020 11:29:05

White Acres Caravan site, Gwern Lane, Hope Flintshire, LL12 9RU

Plan 3 Existing site layout-to show extent of hard standing Scale 1:500 scale bar

Notes PROPOSED FRONT ELEVATION

SIDE ELEVATIONS

PROPOSED REAR ELEVATION

5.000

ROOF PLAN

PROPOSED PLAN Scare 18 100

PROPOSED UTILITY BLOCKS, REV B. NOTE & ROOF TILES, BRICKLIDER & UDODLIDER, TO BE APPROVED BY LOCAL PLANNING AUTHORITY,